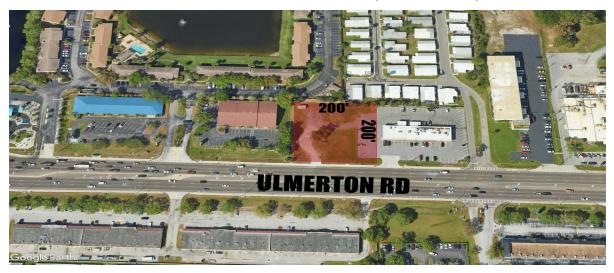

## 7421 ULMERTON RD, LARGO, FL

Excellent opportunity to purchase a highly visible commercial piece along heavily traveled Ulmerton Rd (SR 688) with a daily traffic count of about 45,000

This is a 40,000 square foot site between the major intersections of Belcher Rd & 66th St N, with approximately 200 feet of frontage and 200 feet of depth