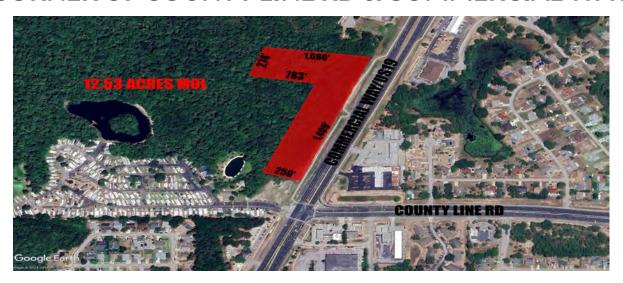

## **CORNER OF COUNTY LINE RD & COMMERCIAL WAY**

Excellent opportunity to purchase a highly visible commercial piece along heavily traveled Commercial Way (US HWY 19) in Spring Hill, with a daily traffic count of about 40,000

This is an approximate 12.53 acre site just north of the traffic lit corner of County Line Rd, with approximately 1,409 feet of frontage

Located in unincorporated Hernando County, it currently has a split zoning of AG & C-2, but the Future Land Use has it all as Commercial, excepting a small portion in the rear

This is raw land that has never been developed; no utilities are on site

The property is in two different flood zones, X & AE