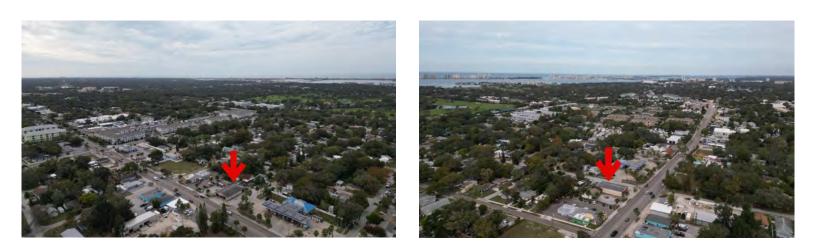

## 1471 CLEARWATER-LARGO RD, LARGO, FL 33770

Excellent opportunity to purchase or lease a free-standing building in the rapidly rejuvenating Clearwater-Largo Road corridor in Pinellas County, Florida

The convenient location is minutes away from downtown Largo, downtown Clearwater, Belleair Rec Center, Largo Central Park, Largo Medical Center, & Morton Plant Hospital

A couple of blocks away on Clearwater-Largo Road are newer developments that boast over 300 apartment units

Clearwater-Largo Road is a heavily traveled road with more than 16,000 cars a day and is a major North South artery through Pinellas County