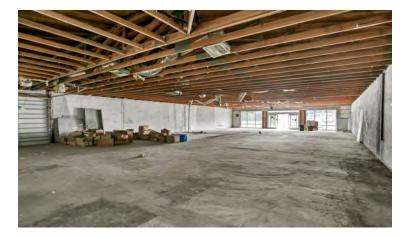

Located near the heart of Largo, this 1973 block building boasts 3,825 square feet with 13 parking spaces and a garage door in the back for deliveries

The interior of the building has been completely gutted and ready for a tenant to implement their own design