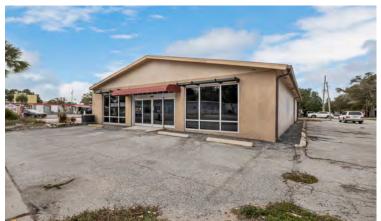

## 1471 CLEARWATER-LARGO RD, LARGO, FL 33770

Excellent opportunity to purchase or lease a free-standing building in the rapidly rejuvenating Clearwater-Largo Road corridor in Pinellas County, Florida

The convenient location is minutes away from downtown Largo, downtown Clearwater, Belleair Rec Center, Largo Central Park, Largo Medical Center, & Morton Plant Hospital

Located near the heart of Largo, this 1973 block building boasts 3,825 square feet with 13 parking spaces and a garage door in the back for deliveries

The interior of the building has been completely gutted and ready for a tenant to implement their own design