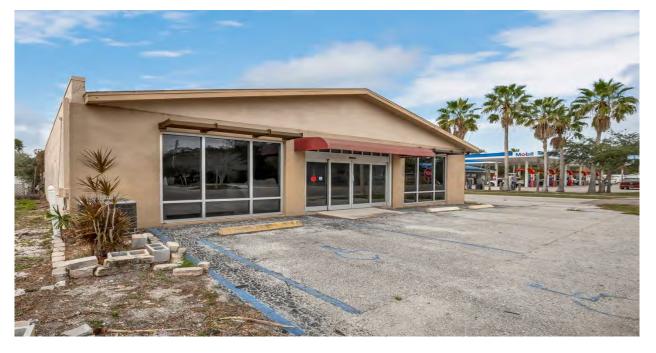

## 1471 CLEARWATER-LARGO RD, LARGO, FL 33770

Excellent opportunity to purchase or lease a free-standing building in the rapidly rejuvenating Clearwater-Largo Road corridor in Pinellas County, Florida

The convenient location is minutes away from downtown Largo, downtown Clearwater, Belleair Rec Center, Largo Central Park, Largo Medical Center, & Morton Plant Hospital

Located near the heart of Largo, this 1973 block building boasts 3,825 square feet with 13 parking spaces and a garage door in the back for deliveries

The interior of the building has been completely gutted and ready for a tenant to implement their own design