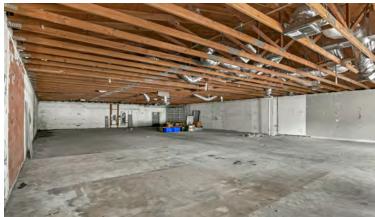

Located near the heart of Largo, this 1973 block building boasts 3,825 square feet with 13 parking spaces and a garage door in the back for deliveries

The interior of the building has been completely gutted and ready for a tenant to implement their own design