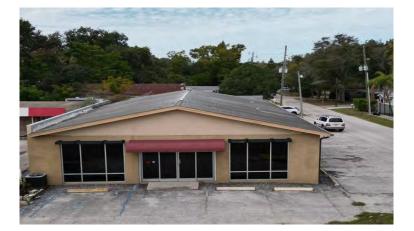

## 1471 CLEARWATER-LARGO RD, LARGO, FL 33770

Excellent opportunity to purchase or lease a free-standing building in the rapidly rejuvenating Clearwater-Largo Road corridor in Pinellas County, Florida

The convenient location is minutes away from downtown Largo, downtown Clearwater, Belleair Rec Center, Largo Central Park, Largo Medical Center, & Morton Plant Hospital

Located near the heart of Largo, this 1973 block building boasts 3,825 square feet with 13 parking spaces and a garage door in the back for deliveries

The interior of the building has been completely gutted and ready for a tenant to implement their own design