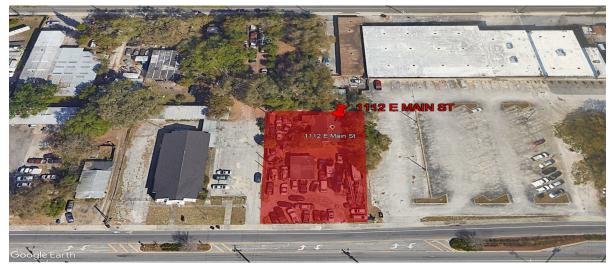

## 1112 E MAIN ST, LAKELAND, FL

Excellent opportunity to purchase a C-2 zoned commercial property along E. Main St close to the rapidly expanding downtown Lakeland market

Approximately 100 feet of frontage and 180 feet of depth; a long time tenant has just left, and the property is vacant and may be used for an auto repair business, or many other commercial uses, but not auto sales

There is a small 736 sq ft building used as an office in the front section, the property has had a recent Phase 1 & 2 environmental inspections, and is all clear

A 1912 wood frame duplex in the rear of the property has been unoccupied for many years, and is likely a tear down without significant repairs and upgrades