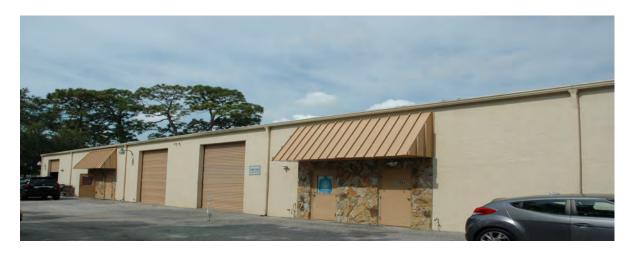

## 14200 60TH ST N, CLEARWATER, FL, 33760

Excellent opportunity to purchase a block construction warehouse in a popular industrial area with great access to all major arterial roads

This is a .65 acre site with 224 feet of frontage and 126 feet of depth; the building totals 10,200 sq ft, was built in 1983, and has 3 Phase electric service

Located in unincorporated Pinellas County, with E-1 zoning and a Future Land Use of E, this is in a high and dry non-flood zone

The building is split into 4 units, with block wall in between that could be opened up for access throughout; 4 twelve foot roll up doors and twelve foot clear height to beams