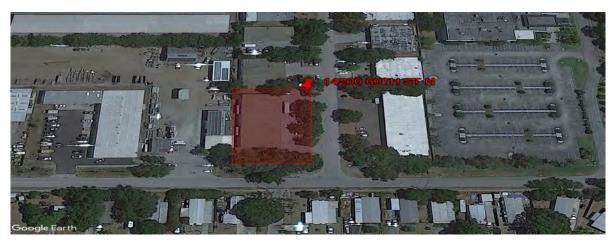

## 14200 60TH ST N, CLEARWATER, FL, 33760

Excellent opportunity to purchase a block construction warehouse in a popular industrial area with great access to all major arterial roads

This is a .65 acre site with 224 feet of frontage and 126 feet of depth; the building totals 10,200 sq ft, was built in 1983, and has 3 Phase electric service

Located in unincorporated Pinellas County, with E-1 zoning and a Future Land Use of E, this is in a high and dry non-flood zone

The building is split into 4 units, with block wall in between that could be opened up for access throughout; 4 twelve foot roll up doors and twelve foot clear height to beams