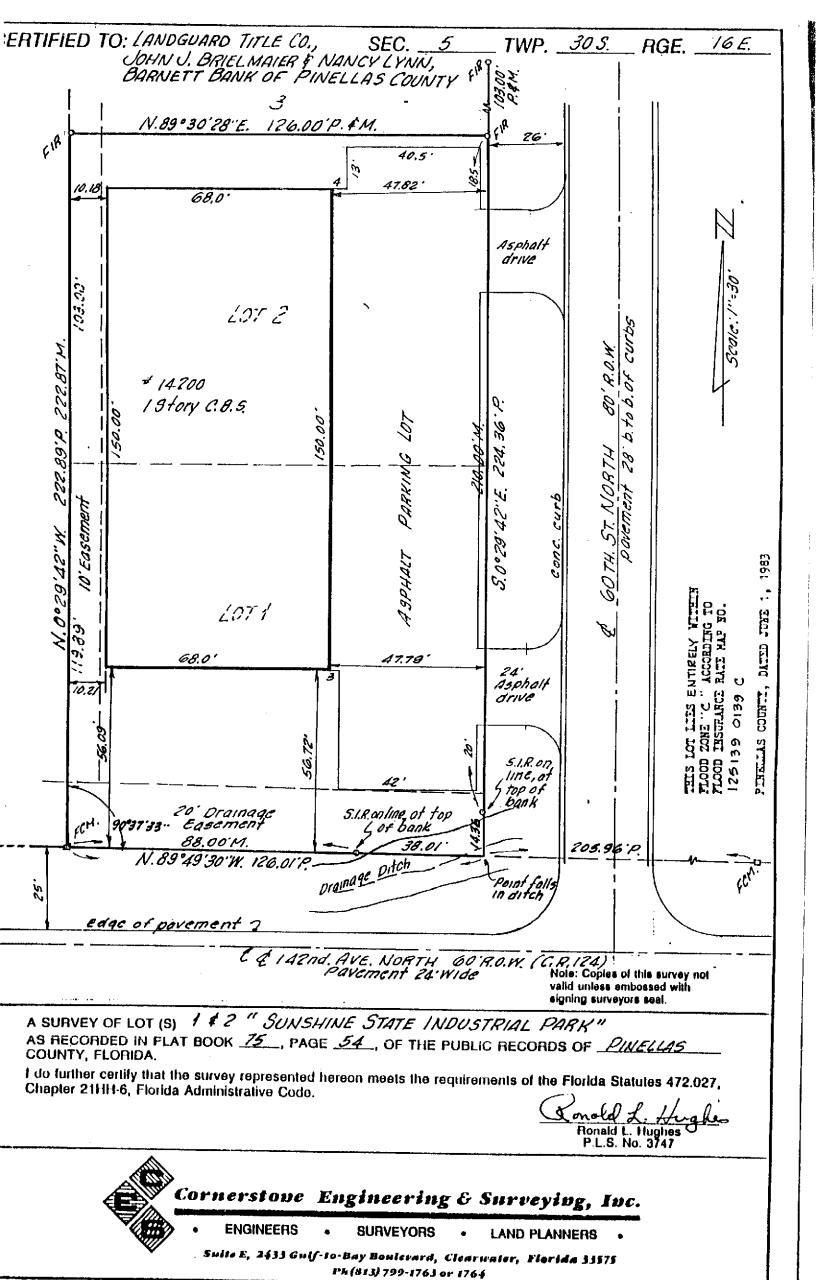

## 14200 60TH ST N, CLEARWATER, FL, 33760

Excellent opportunity to purchase a block construction warehouse in a popular industrial area with great access to all major arterial roads

This is a .65 acre site with 224 feet of frontage and 126 feet of depth; the building totals 10,200 sq ft, was built in 1983, and has 3 Phase electric service

DEC. 12 1989
by: COT LOT SURVEY & TIE-IN

Measurements Total 150.0' x 58.0' = 10.200.0' Total Area: 10.200.0'

| ÷.           | 150'   |           |           |         |          |  |
|--------------|--------|-----------|-----------|---------|----------|--|
|              | /~ 200 | 114502    | 2100H     | 3,000 4 |          |  |
| RET.<br>POND | WAREH  | DUSE/SHOF | 5/OFFICES |         | Ē∂<br>°9 |  |
|              |        |           |           |         |          |  |
| . *          |        |           |           |         | 12'      |  |
|              |        |           | -         | -       | •        |  |

ASPHALT PARKING LOT

45