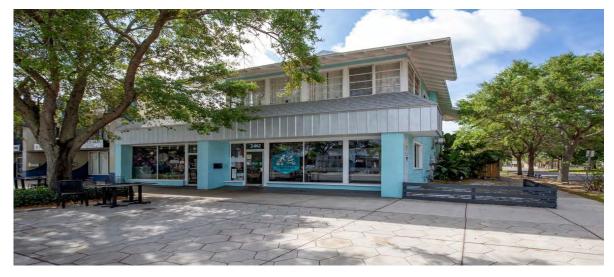

## 2458 CENTRAL AVE, ST PETERSBURG, FL

Rare opportunity to purchase a mixed use building in the highly desirable Grand Central District of St Petersburg, known for its eclectic shopping, arts community, and nightlife

Lot size is 54' x 100', with 6 parking spaces in the rear with alley access; the 3,412 square foot block building was contructed in 1926

The owner did a thorough and meticulous renovation of the entire building in 2018/2019, with new roofs, electrical, plumbing, paint, etc.

The ground floor is leased to a popular bakery, and the second floor consists of two large studio apartments

The bakery occupies 2,452 square feet, but also has spacious seating areas both on the wide outside corner sidewalk, and outdoor seating in the back