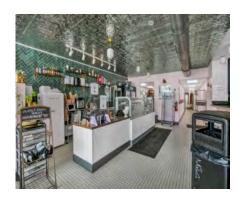

The ground floor is leased to a popular bakery, and the second floor consists of two large studio apartments

The bakery occupies 2,452 square feet, but also has spacious seating areas both on the wide outside corner sidewalk, and outdoor seating in the back