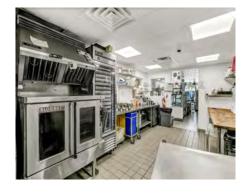

The ground floor is leased to a popular bakery, and the second floor consists of two large studio apartments

The bakery occupies 2,452 square feet, but also has spacious seating areas both on the wide outside corner sidewalk, and outdoor seating in the back