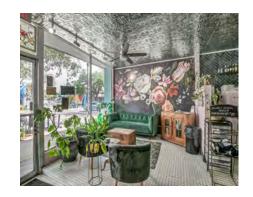

The ground floor is leased to a popular bakery, and the second floor consists of two large studio apartments

The bakery occupies 2,452 square feet, but also has spacious seating areas both on the wide outside corner sidewalk, and outdoor seating in the back