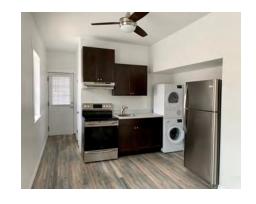

The apartments are each about 480 square feet, with new bathrooms, kitchens, washer/dryers, etc; these apartments are very desirable

Rent roll and income/expense details available upon execution of a Non-Disclosure Agreement