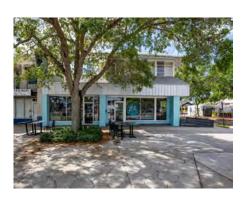

## 2458 CENTRAL AVE, ST PETERSBURG, FL

Rare opportunity to purchase a mixed use building in the highly desirable Grand Central District of St Petersburg, known for its eclectic shopping, arts community, and nightlife

Lot size is 54' x 100', with 6 parking spaces in the rear with alley access; the 3,412 square foot block building was contructed in 1926

The owner did a thorough and meticulous renovation of the entire building in 2018/2019, with new roofs, electrical, plumbing, paint, etc.

The ground floor is leased to a popular bakery, and the second floor consists of two large studio apartments

The bakery occupies 2,452 square feet, but also has spacious seating areas both on the wide outside corner sidewalk, and outdoor seating in the back