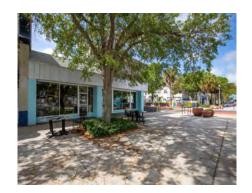

## 2458 CENTRAL AVE, ST PETERSBURG, FL

Rare opportunity to purchase a mixed use building in the highly desirable Grand Central District of St Petersburg, known for its eclectic shopping, arts community, and nightlife

Lot size is 54' x 100', with 6 parking spaces in the rear with alley access; the 3,412 square foot block building was contructed in 1926

The owner did a thorough and meticulous renovation of the entire building in 2018/2019, with new roofs, electrical, plumbing, paint, etc.

The ground floor is leased to a popular bakery, and the second floor consists of two large studio apartments

The bakery occupies 2,452 square feet, but also has spacious seating areas both on the wide outside corner sidewalk, and outdoor seating in the back