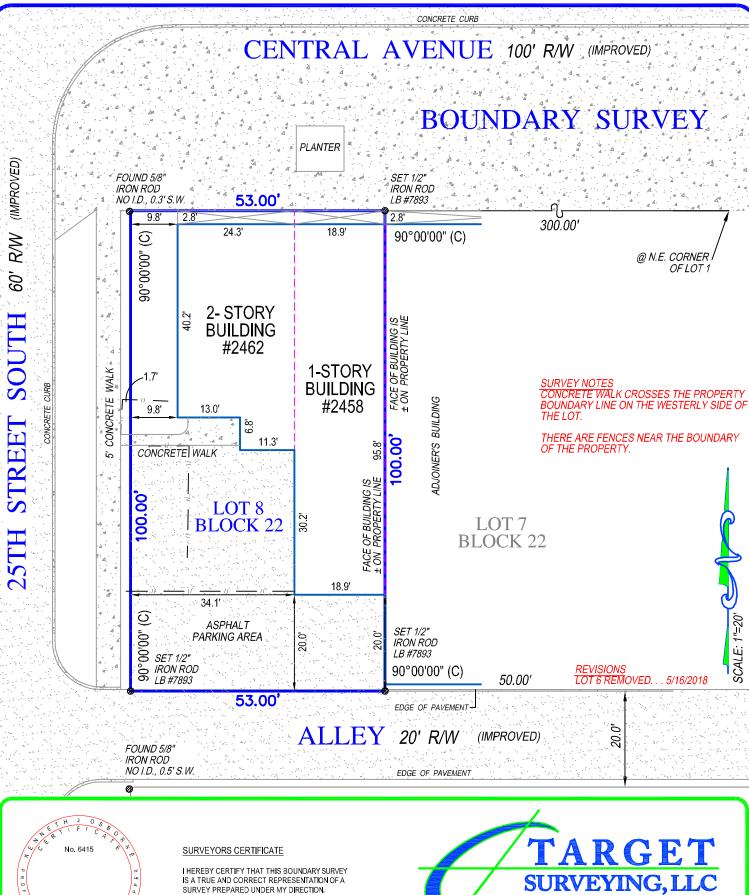

## 2458 CENTRAL AVE, ST PETERSBURG, FL

Rare opportunity to purchase a mixed use building in the highly desirable Grand Central District of St Petersburg, known for its eclectic shopping, arts community, and nightlife

Lot size is 54' x 100', with 6 parking spaces in the rear with alley access; the 3,412 square foot block building was contructed in 1926

The owner did a thorough and meticulous renovation of the entire building in 2018/2019, with new roofs, electrical, plumbing, paint, etc.

The ground floor is leased to a popular bakery, and the second floor consists of two large studio apartments

The bakery occupies 2,452 square feet, but also has spacious seating areas both on the wide outside corner sidewalk, and outdoor seating in the back

The apartments are each about 480 square feet, with new bathrooms, kitchens, washer/dryers, etc; these apartments are very desirable

Rent roll and income/expense details available upon execution of a Non-Disclosure Agreement